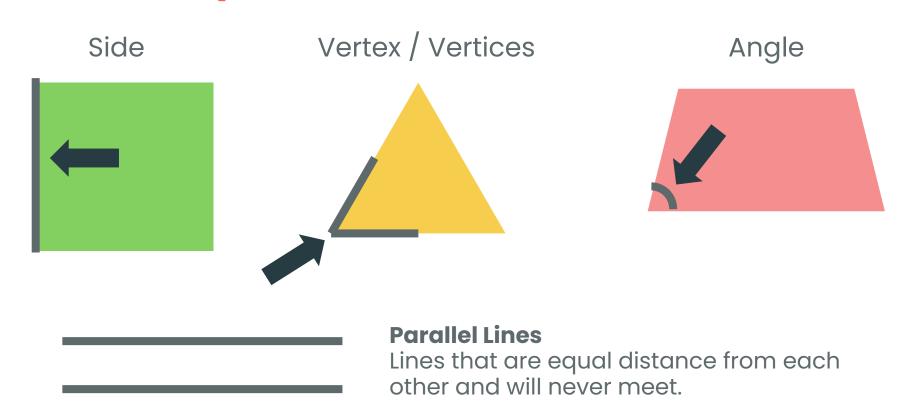

# 3rd Grade Shapes

# What is a Polygon?

- ★ It's a closed shape ★ It is 2-dimensional
- ★ It has straight sides ★ Lines do not cross







# Vocabulary



# **Angles**



# Concave vs. Convex







# Quadrilaterals

What are the attributes of a quadrilateral?

- ★ 4 sides
- ★ 4 angles



# **Quadrilaterals**



-4 right angles



#### **Rhombus**

-All sides the same length



### **Parallelogram**

-2 pairs of parallel sides



- -4 right angles
- -All sides the same length



# **Trapezoid**

-1 pair of parallel sides

# **Quadrilaterals**

### **Parallelogram**

-2 pairs of parallel sides









#### **Rhombus**

-All sides the same length





#### Rectangle

-4 right angles





#### **Square**

- -4 right angles
- -All sides the same length



### **Trapezoid**

-1 pair of parallel sides



# **Other Polygons**



## **Triangle**

- -3 sides
- -3 angles



### **Pentagon**

- -5 sides
- -5 angles



### Hexagon

- -6 sides
- -6 an