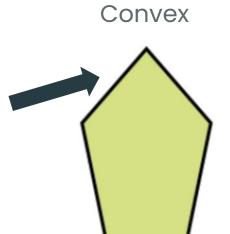

# 3rd Grade Shapes

# What is a Polygon?

- ★ It's a closed shape ★ It is 2-dimensional
- ★ It has straight sides ★ Lines do not cross







# Vocabulary



# **Angles**



# Concave vs. Convex







# Quadrilaterals

What are the attributes of a quadrilateral?

- ★ 4 sides
- ★ 4 angles



# **Quadrilaterals**



-4 right angles



#### **Rhombus**

-All sides the same length



### **Parallelogram**

-2 pairs of parallel sides



- -4 right angles
- -All sides the same length



# **Trapezoid**

-1 pair of parallel sides

# **Quadrilaterals**

### **Parallelogram**

-2 pairs of parallel sides









#### **Rhombus**

-All sides the same length





#### Rectangle

-4 right angles





#### **Square**

- -4 right angles
- -All sides the same length



### **Trapezoid**

-1 pair of parallel sides



# **Other Polygons**



## **Triangle**

- -3 sides
- -3 angles



### **Pentagon**

- -5 sides
- -5 angles



### Hexagon

- -6 sides
- -6 angles



### **Hectagon**

- -7 sides
- -7 an