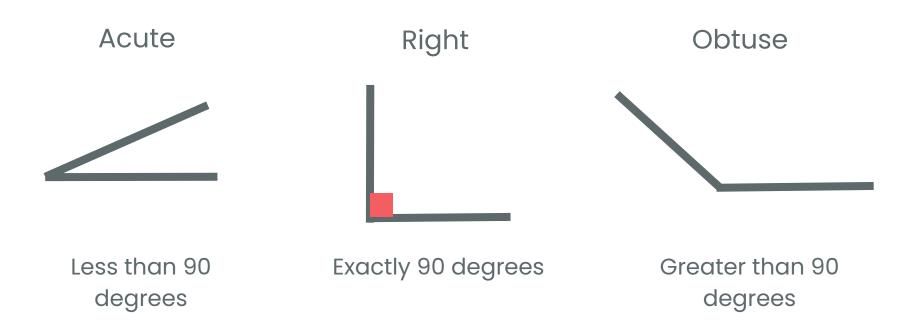

# 3rd Grade Shapes

# What is a Polygon?

- ★ It's a closed shape ★ It is 2-dimensional
- ★ It has straight sides ★ Lines do not cross







# Vocabulary



# **Angles**



# Concave vs. Convex







# Quadrilaterals

What are the attributes of a quadrilateral?

- ★ 4 sides
- ★ 4 angles



# **Quadrilaterals**



-4 right angles



#### **Rhombus**

-All sides the same length



### **Parallelogram**

-2 pairs of parallel sides



- -4 right angles
- -All sides the same length



# **Trapezoid**

-1 pair of parallel sides

# **Quadrilaterals**

### **Parallelogram**

-2 pairs of parallel sides









#### **Rhombus**

-All sides the same length





#### Rectangle

-4 right angles





#### **Square**

- -4 right angles
- -All sides the same length



### **Trapezoid**

-1 pair of parallel sides



# **Other Polygons**



## **Triangle**

- -3 sides
- -3 angles



### **Pentagon**

- -5 sides
- -5 angles



### Hexagon

- -6 sides
- -6 angles



### **He