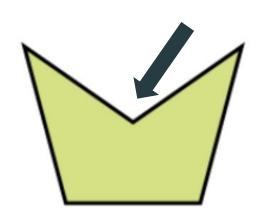

# 3rd Grade Shapes

# What is a Polygon?

- ★ It's a closed shape ★ It is 2-dimensional
- ★ It has straight sides ★ Lines do not cross







# Vocabulary



# **Angles**



# Concave vs. Convex







# Quadrilaterals

What are the attributes of a quadrilateral?

- ★ 4 sides
- ★ 4 angles



# **Quadrilaterals**



-4 right angles



#### **Rhombus**

-All sides the same length



### **Parallelogram**

-2 pairs of parallel sides



- -4 right angles
- -All sides the same length



# **Trapezoid**

-1 pair of parallel sides

# **Quadrilaterals**

### **Parallelogram**

-2 pairs of parallel sides









#### **Rhombus**

-All sides the same length





#### Rectangle

-4 right angles





#### **Square**

- -4 right angles
- -All sides the same length



### **Trapezoid**

-1 pair of parallel sides



# **Other Polygons**



## **Triangle**

- -3 sides
- -3 angles



### **Pentagon**

- -5 sides
- -5 angles



### Hexagon

- -6 sides
- -6 angles



### **Hectagon**

- -7 sides
- -7